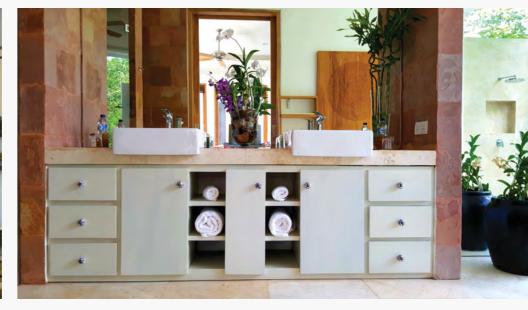

Villa Bambuu features five meticulously styled luxurious suites. Each with an individual, hand-selected decor. Elegantly furnished. Distinctively decorated with a full set of discerning amenities you expect from a high-end residence (LED satellite TV, Bluetooth speaker, mini fridge, in-room safe, work desk, air conditioning, ceiling fan, service team call system). Slate-tiled oversized bathrooms with rainforest shower, free-standing tub, and tropical outdoor shower. Master suite located on the upper floor of the Main House, four spacious guest suites located in the exclusive Guest House.

- Situated on 2,000 square meters of scenic land between rice fields and bamboo grove, located on a quiet cul-de-sac country lane
- Five-minute drive (20-minute walk) to Echo Beach, 45 minutes to the airport, within easy reach to Seminyak
- Five generously sized guest suites (one in main house, four in guest house)
- All guest suites equipped with king size beds (one suite with two 120 cm twin beds), sofas with pull-out trundle beds in
  guest house suites, air conditioning, ceiling fans, flat screen TVs, Bluetooth speakers, in-room safes, mini refrigerators,
  staff call button system, oversized built-in closets, black-out curtains, King Koil mattresses, fine 400 thread-count
  linens, premium towels, elegant bathrobes, guest slippers for indoors and outdoors
- All guest suite bathrooms equipped with double sinks, rainforest shower, freestanding bath tub, tropical outdoor shower, bidet in main house suite; water supplied thought centralized three-stage filtration system
- Oversized infinity pool with eight lounge chairs cum sun umbrellas, children's plunge pool, pool toys, river bale, outdoor pool shower and garden spa tub; massage and spa services provided on-site but professional therapists