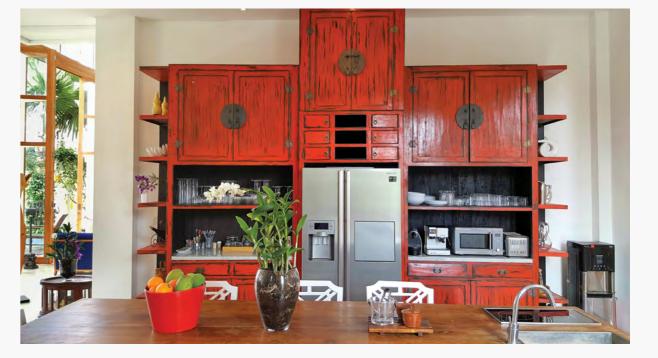

- Outdoor pool lounge and dining area with stainless steel BBQ
- Dining area with long table for ten (kids high chairs available) overlooking colonial-style tea lounge
- Main house kitchen with breakfast bar, stainless steel fridge with filtered ice water and ice cube dispenser, Nespresso machine
- Meals prepared on-site at guests' request or catered by select restaurants (latest menus available from our team)
- Media room with family-friendly seating, large flat screen TV, Blu-ray DVD, Apple TV, Google Chromecast
- Library with books, family games, oversized desk, laptop computer and multi-function printer/scanner for guest use
- Gym pavilion with commercial-grade fitness equipment and yoga area
- Separate service house with professional stainless steel kitchen and manager's office
- Free WiFi powered by multiple high-speed router hubs throughout the property
- Multi-system power outlets (220 V) throughout the property
- Laundry service with 24-hour turnaround
- Fully staffed with dedicated service team that arranges a wide range of guest services (car rental with driver, motor scooter, baby sitting, shopping concierge)