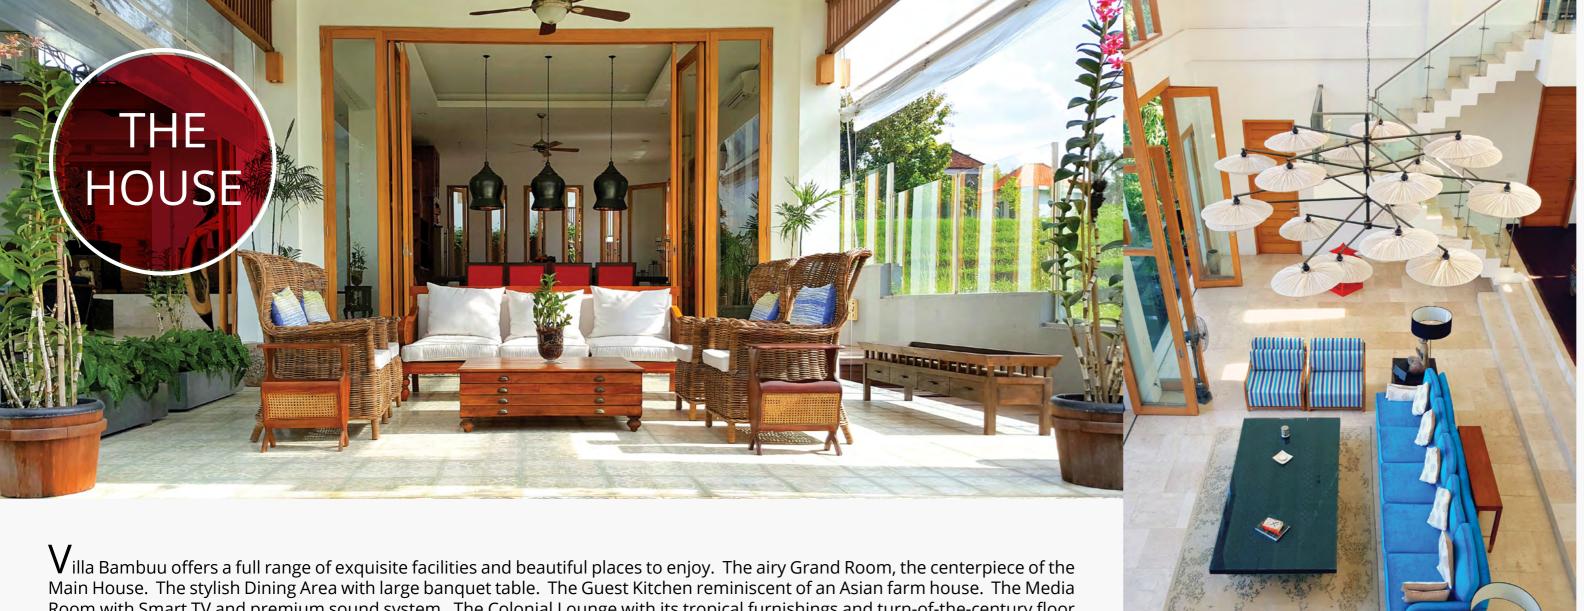

## Contact info:

Villa Bambuu Jalan Padang Linjong ("Echo Beach Road") Gang Agung Roy Canggu, Bali

GPS coordinates (Google Maps): -8.646482, 115.136659

villabambuu@gmail.com

www.villabambuu.com

Room with Smart TV and premium sound system. The Colonial Lounge with its tropical furnishings and turn-of-the-century floor tiles. The clubby Library cum work area with guest computer. The skywalk gallery leading to the Master Suite.

Extra high ceilings and oversized folding panorama windows that open to breathtaking vistas and provide optimal air circulation. An eclectic collection of art from Bali, Indonesia, and Asia scattered throughout the property.