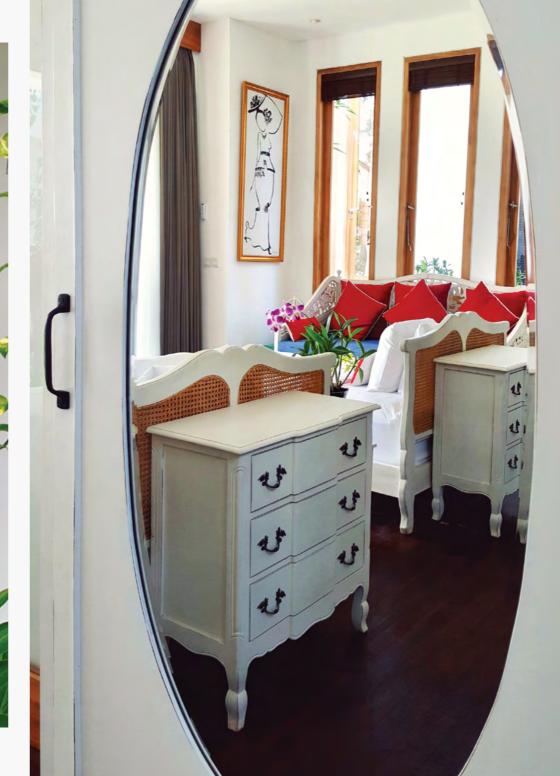

Villa Bambuu features five meticulously styled luxurious suites. Each with an individual, hand-selected decor. Elegantly furnished. Distinctively decorated with a full set of discerning amenities you expect from a high-end residence (LED satellite TV, Bluetooth speaker, mini fridge, in-room safe, work desk, air conditioning, ceiling fan, service team call system). Slate-tiled oversized bathrooms with rainforest shower, free-standing tub, and tropical outdoor shower. Master suite located on the upper floor of the Main House, four spacious guest suites located in the exclusive Guest House.