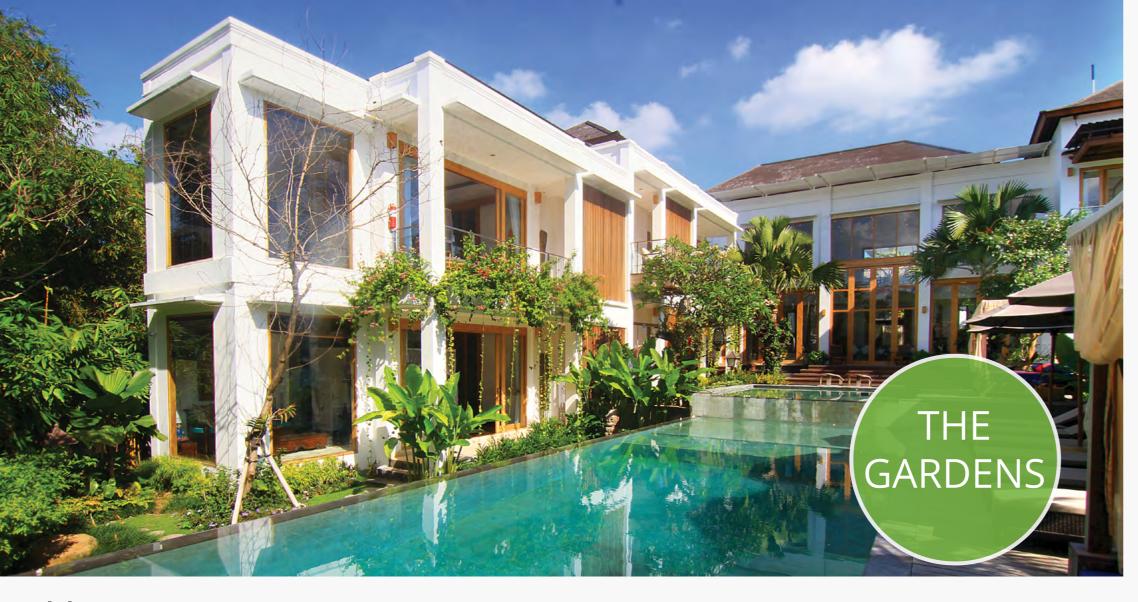

aaaaaa maaaa

Villa Bambuu's garden is a tropical paradise with a large variety of exotic plants, fruit trees, and orchid varieties. 16-meter swimming pool. 6x6-meter kids pool with lots of pool toys. Large outdoor pavilion, the "bale", the perfect place for a poolside lunch or getting some rest in the shade. Pool deck with sun beds and umbrellas, plus two romantic cabanas. Spa pavilion perfect for relaxing massages and treatments. Large sunken spa tub hidden amidst tropical vegetation. Stainless outdoor BBQ grill. Table tennis and many other pool games. Full Wi-Fi coverage. House temple built in traditional Balinese style.

- Situated on 2,000 square meters of scenic land between rice fields and bamboo grove, located on a quiet cul-de-sac country lane
- Five-minute drive (20-minute walk) to Echo Beach, 45 minutes to the airport, within easy reach to Seminyak
- Five generously sized guest suites (one in main house, four in guest house)
- All guest suites equipped with king size beds (one suite with two 120 cm twin beds), sofas with pull-out trundle beds in
  guest house suites, air conditioning, ceiling fans, flat screen TVs, Bluetooth speakers, in-room safes, mini refrigerators,
  staff call button system, oversized built-in closets, black-out curtains, King Koil mattresses, fine 400 thread-count
  linens, premium towels, elegant bathrobes, guest slippers for indoors and outdoors
- All guest suite bathrooms equipped with double sinks, rainforest shower, freestanding bath tub, tropical outdoor shower, bidet in main house suite; water supplied thought centralized three-stage filtration system
- Oversized infinity pool with eight lounge chairs cum sun umbrellas, children's plunge pool, pool toys, river bale, outdoor pool shower and garden spa tub; massage and spa services provided on-site but professional therapists