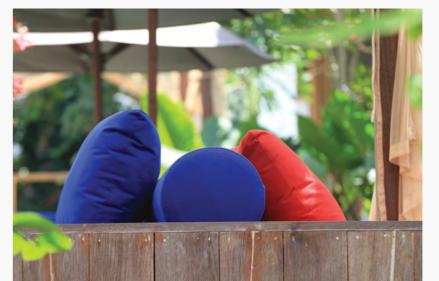

aaaaaa maaaa

Villa Bambuu's garden is a tropical paradise with a large variety of exotic plants, fruit trees, and orchid varieties. 16-meter swimming pool. 6x6-meter kids pool with lots of pool toys. Large outdoor pavilion, the "bale", the perfect place for a poolside lunch or getting some rest in the shade. Pool deck with sun beds and umbrellas, plus two romantic cabanas. Spa pavilion perfect for relaxing massages and treatments. Large sunken spa tub hidden amidst tropical vegetation. Stainless outdoor BBQ grill. Table tennis and many other pool games. Full Wi-Fi coverage. House temple built in traditional Balinese style.