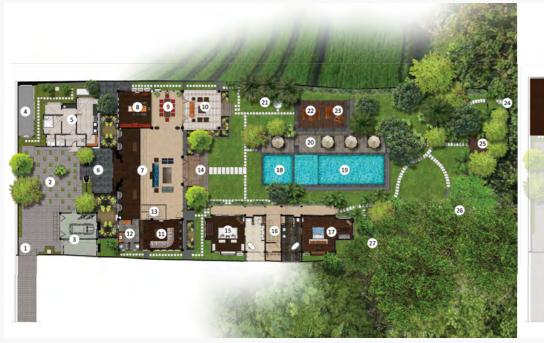

31. Master Suite walk-through closet

41. Canggu Suite

22. Outdoor dining area (bale) 32. Master Suite bathroom 33. Gallery walk 23. Outdoor lounge (bale) 34. Gallery sitting area 24. House main temple 25. River pavilion (bale) 35. Library 36. Office/work area 26. Outdoor spa tub 37. Staircase to main house lower floor 27. House shrine 28. Master Suite entrance area 38. TK (China) Suite 29. Master Suite bedroom 39. Staircase to guest house lower floor 40. Observation balcony 30. Master Suite balcony