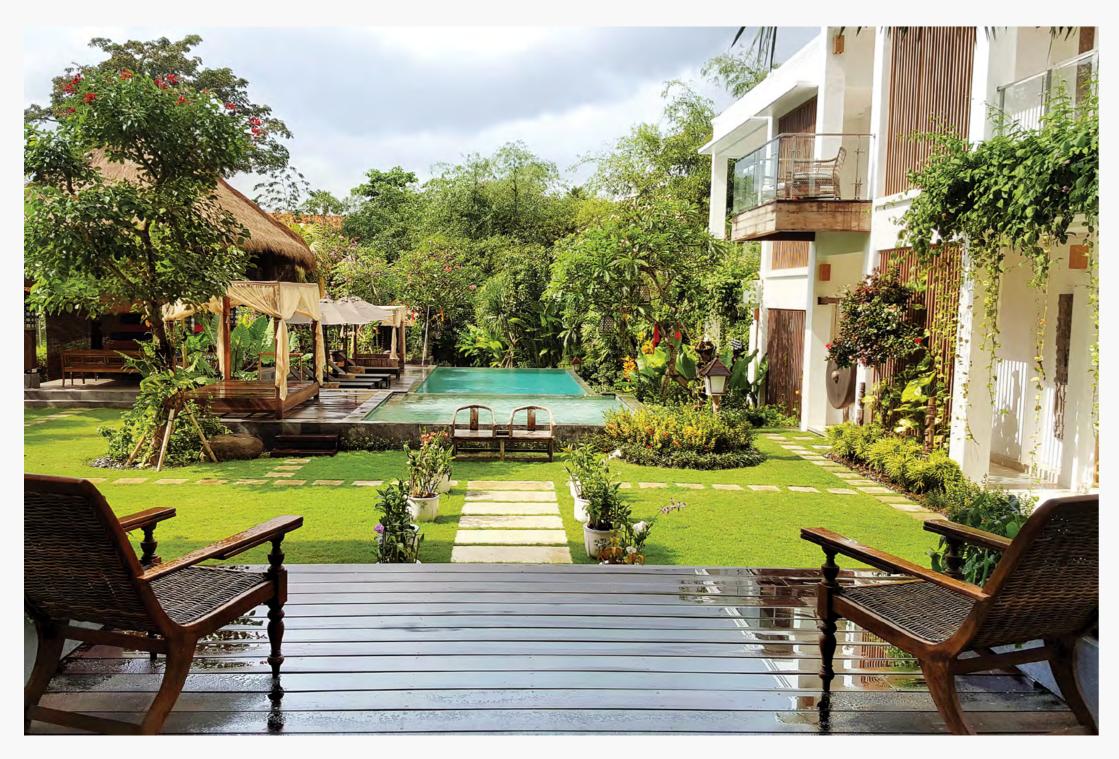

aaaaaa maaaa

Villa Bambuu's garden is a tropical paradise with a large variety of exotic plants, fruit trees, and orchid varieties. 16-meter swimming pool. 6x6-meter kids pool with lots of pool toys. Large outdoor pavilion, the "bale", the perfect place for a poolside lunch or getting some rest in the shade. Pool deck with sun beds and umbrellas, plus two romantic cabanas. Spa pavilion perfect for relaxing massages and treatments. Large sunken spa tub hidden amidst tropical vegetation. Stainless outdoor BBQ grill. Table tennis and many other pool games. Full Wi-Fi coverage. House temple built in traditional Balinese style.

- Situated on 2,000 square meters of scenic land between rice fields and bamboo grove, located on a quiet cul-de-sac country lane
- Five-minute drive (20-minute walk) to Echo Beach, 45 minutes to the airport, within easy reach to Seminyak
- Five generously sized guest suites (one in main house, four in guest house)
- All guest suites equipped with king size beds (one suite with two 120 cm twin beds), sofas with pull-out trundle beds in
  guest house suites, air conditioning, ceiling fans, flat screen TVs, Bluetooth speakers, in-room safes, mini refrigerators,
  staff call button system, oversized built-in closets, black-out curtains, King Koil mattresses, fine 400 thread-count
  linens, premium towels, elegant bathrobes, guest slippers for indoors and outdoors
- All guest suite bathrooms equipped with double sinks, rainforest shower, freestanding bath tub, tropical outdoor shower, bidet in main house suite; water supplied thought centralized three-stage filtration system
- Oversized infinity pool with eight lounge chairs cum sun umbrellas, children's plunge pool, pool toys, river bale, outdoor pool shower and garden spa tub; massage and spa services provided on-site but professional therapists