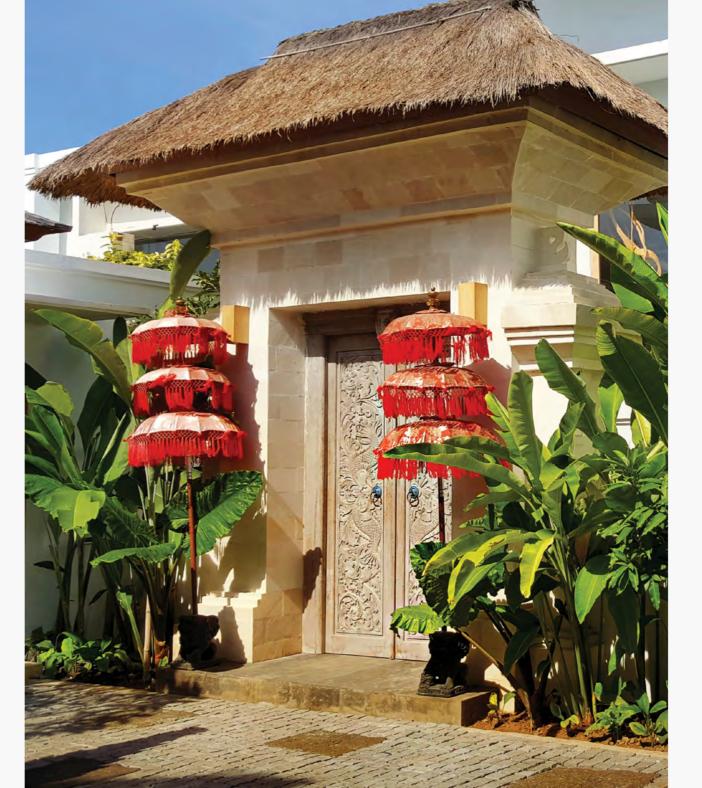

aaaaaa maaaa

Villa Bambuu's garden is a tropical paradise with a large variety of exotic plants, fruit trees, and orchid varieties. 16-meter swimming pool. 6x6-meter kids pool with lots of pool toys. Large outdoor pavilion, the "bale", the perfect place for a poolside lunch or getting some rest in the shade. Pool deck with sun beds and umbrellas, plus two romantic cabanas. Spa pavilion perfect for relaxing massages and treatments. Large sunken spa tub hidden amidst tropical vegetation. Stainless outdoor BBQ grill. Table tennis and many other pool games. Full Wi-Fi coverage. House temple built in traditional Balinese style.