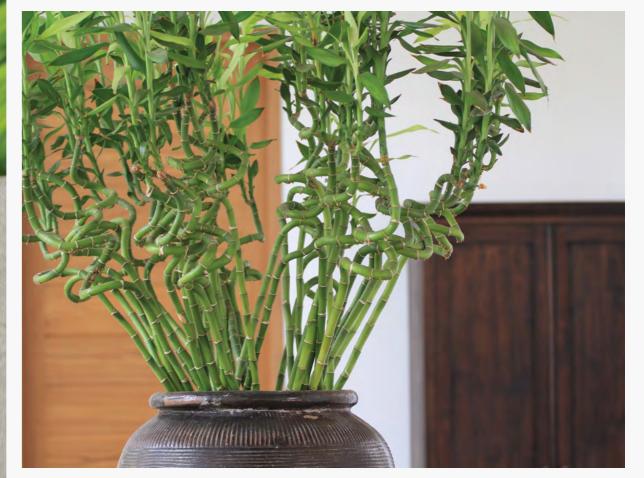

aaaaaa maaaa

Villa Bambuu's garden is a tropical paradise with a large variety of exotic plants, fruit trees, and orchid varieties. 16-meter swimming pool. 6x6-meter kids pool with lots of pool toys. Large outdoor pavilion, the "bale", the perfect place for a poolside lunch or getting some rest in the shade. Pool deck with sun beds and umbrellas, plus two romantic cabanas. Spa pavilion perfect for relaxing massages and treatments. Large sunken spa tub hidden amidst tropical vegetation. Stainless outdoor BBQ grill. Table tennis and many other pool games. Full Wi-Fi coverage. House temple built in traditional Balinese style.