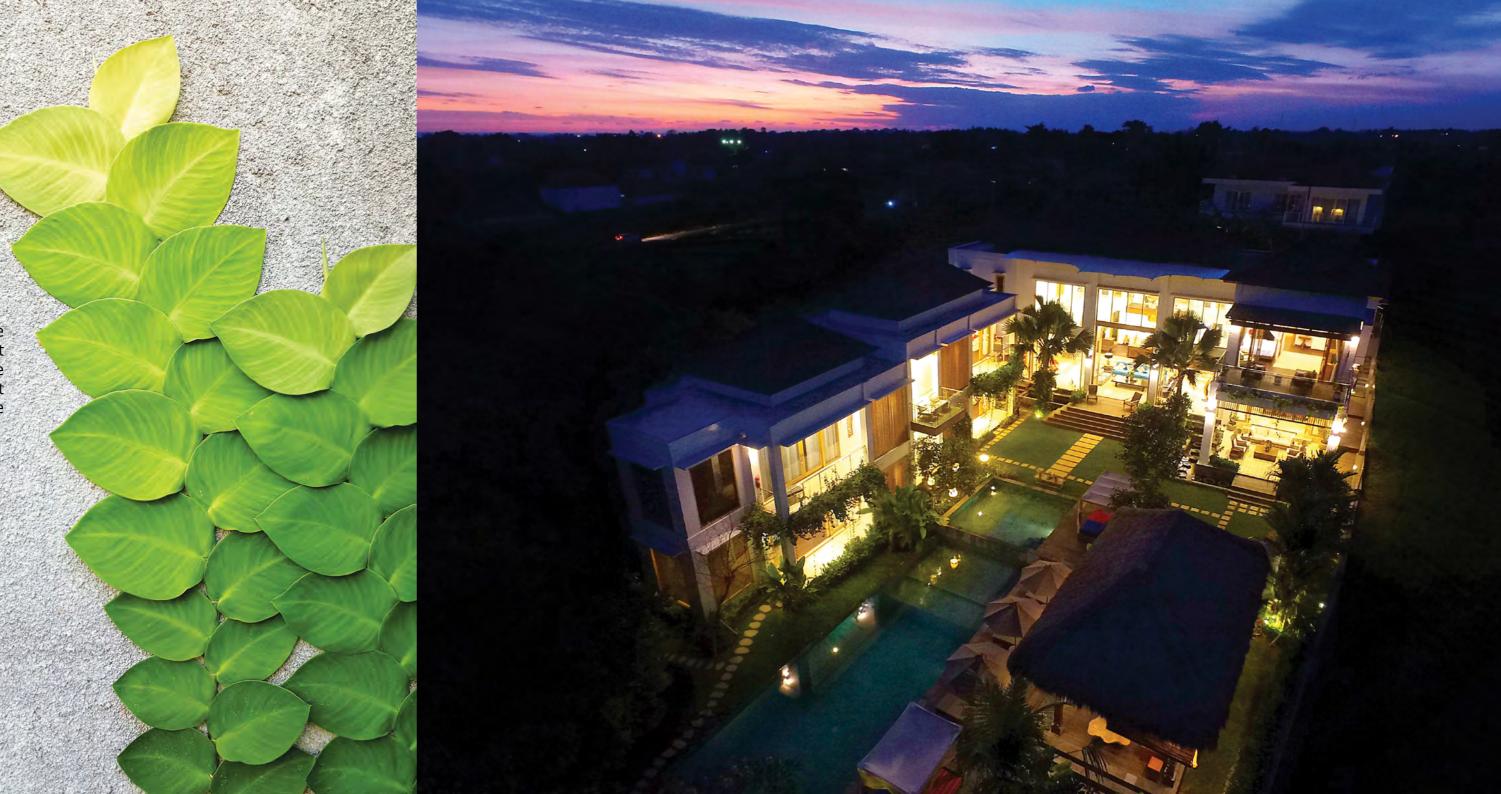

## VILLA BAMBUU - TROPICAL LIVING. BALI STYLE.

A luxury estate with dramatic architecture. Airy, bright, combining a modern tropical style with traditional Balinese design elements. Five extra spacious, individually styled guest suites. Guests will enjoy the facilities and services of a top-line luxury resort with the seclusion and exclusivity that only a private estate can provide. Dedicated on-site guest service team. Balinese spa services for adults. Great amenities for kids. Set between the rice fields of Canggu. Five minutes from Echo Beach.

aaaaaa maaaa

Villa Bambuu's garden is a tropical paradise with a large variety of exotic plants, fruit trees, and orchid varieties. 16-meter swimming pool. 6x6-meter kids pool with lots of pool toys. Large outdoor pavilion, the "bale", the perfect place for a poolside lunch or getting some rest in the shade. Pool deck with sun beds and umbrellas, plus two romantic cabanas. Spa pavilion perfect for relaxing massages and treatments. Large sunken spa tub hidden amidst tropical vegetation. Stainless outdoor BBQ grill. Table tennis and many other pool games. Full Wi-Fi coverage. House temple built in traditional Balinese style.