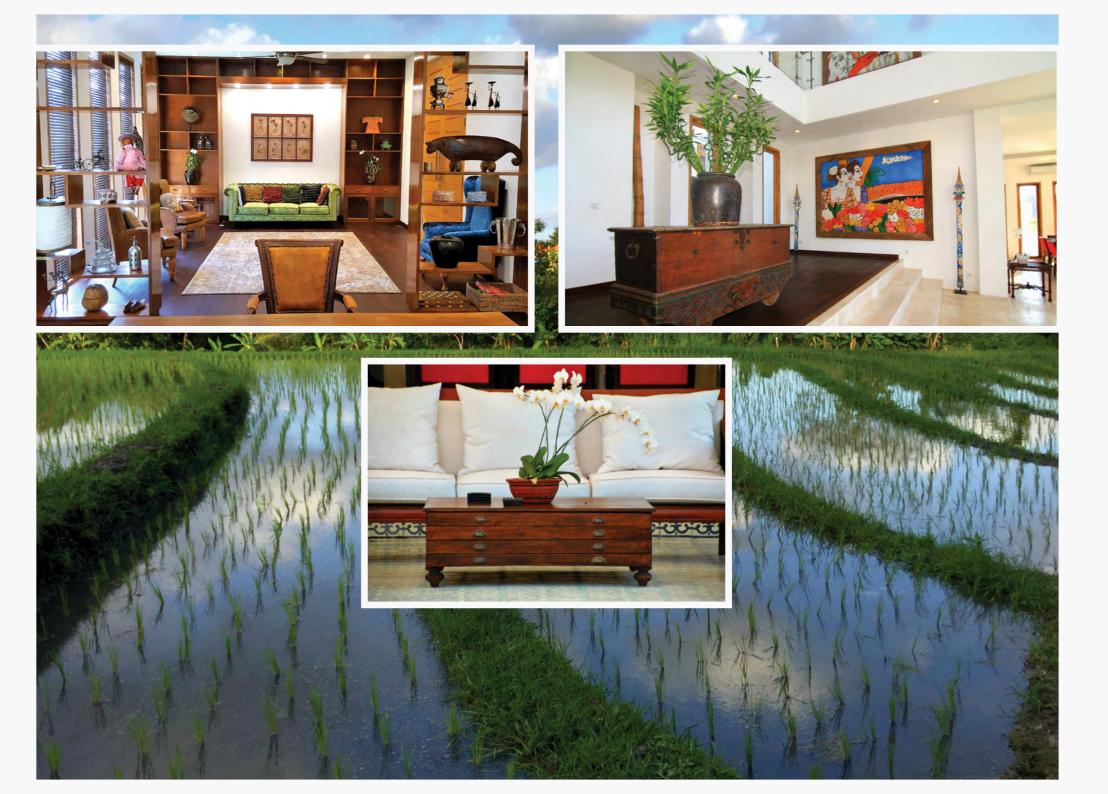

## Contact info:

Villa Bambuu Jalan Padang Linjong ("Echo Beach Road") Gang Agung Roy Canggu, Bali

GPS coordinates (Google Maps): -8.646482, 115.136659

villabambuu@gmail.com

www.villabambuu.com

Room with Smart TV and premium sound system. The Colonial Lounge with its tropical furnishings and turn-of-the-century floor tiles. The clubby Library cum work area with guest computer. The skywalk gallery leading to the Master Suite.

Extra high ceilings and oversized folding panorama windows that open to breathtaking vistas and provide optimal air circulation. An eclectic collection of art from Bali, Indonesia, and Asia scattered throughout the property.