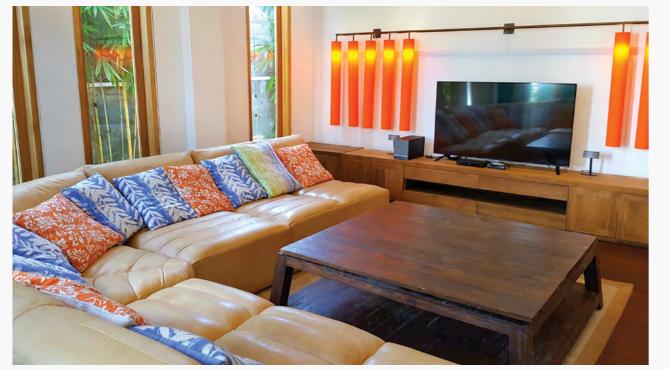

## Contact info:

Villa Bambuu Jalan Padang Linjong ("Echo Beach Road") Gang Agung Roy Canggu, Bali

GPS coordinates (Google Maps): -8.646482, 115.136659

villabambuu@gmail.com

www.villabambuu.com

Room with Smart TV and premium sound system. The Colonial Lounge with its tropical furnishings and turn-of-the-century floor tiles. The clubby Library cum work area with guest computer. The skywalk gallery leading to the Master Suite.

- Outdoor pool lounge and dining area with stainless steel BBQ
- Dining area with long table for ten (kids high chairs available) overlooking colonial-style tea lounge
- Main house kitchen with breakfast bar, stainless steel fridge with filtered ice water and ice cube dispenser, Nespresso machine
- Meals prepared on-site at guests' request or catered by select restaurants (latest menus available from our team)
- Media room with family-friendly seating, large flat screen TV, Blu-ray DVD, Apple TV, Google Chromecast
- Library with books, family games, oversized desk, laptop computer and multi-function printer/scanner for guest use
- Gym pavilion with commercial-grade fitness equipment and yoga area
- Separate service house with professional stainless steel kitchen and manager's office
- Free WiFi powered by multiple high-speed router hubs throughout the property
- Multi-system power outlets (220 V) throughout the property
- Laundry service with 24-hour turnaround
- Fully staffed with dedicated service team that arranges a wide range of guest services (car rental with driver, motor scooter, baby sitting, shopping concierge)