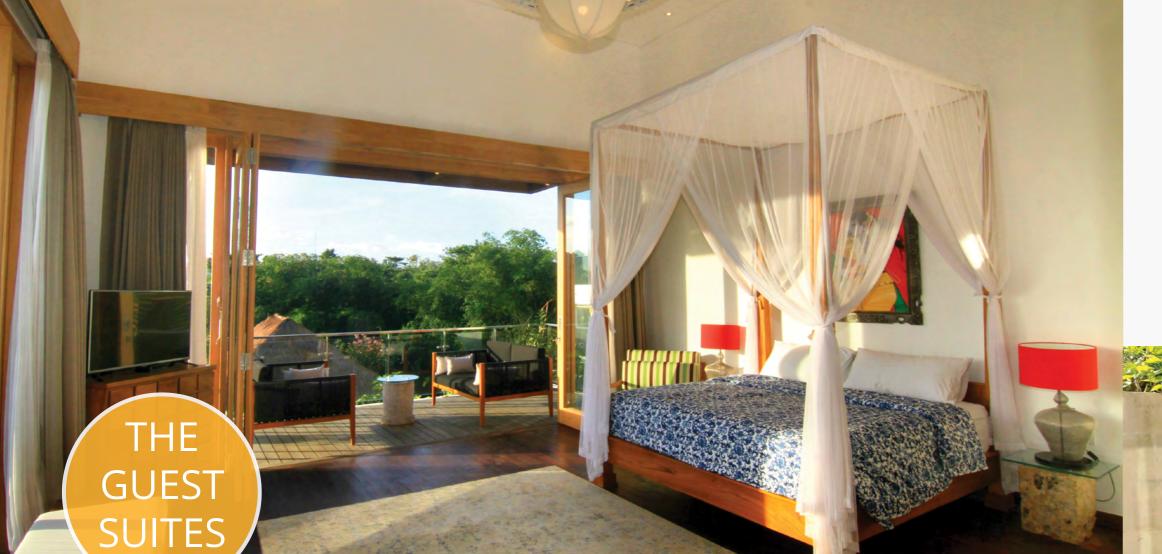

Villa Bambuu features five meticulously styled luxurious suites. Each with an individual, hand-selected decor. Elegantly furnished. Distinctively decorated with a full set of discerning amenities you expect from a high-end residence (LED satellite TV, Bluetooth speaker, mini fridge, in-room safe, work desk, air conditioning, ceiling fan, service team call system). Slate-tiled oversized bathrooms with rainforest shower, free-standing tub, and tropical outdoor shower. Master suite located on the upper floor of the Main House, four spacious guest suites located in the exclusive Guest House.

- Situated on 2,000 square meters of scenic land between rice fields and bamboo grove, located on a quiet cul-de-sac country lane
- Five-minute drive (20-minute walk) to Echo Beach, 45 minutes to the airport, within easy reach to Seminyak
- Five generously sized guest suites (one in main house, four in guest house)
- All guest suites equipped with king size beds (one suite with two 120 cm twin beds), sofas with pull-out trundle beds in
  guest house suites, air conditioning, ceiling fans, flat screen TVs, Bluetooth speakers, in-room safes, mini refrigerators,
  staff call button system, oversized built-in closets, black-out curtains, King Koil mattresses, fine 400 thread-count
  linens, premium towels, elegant bathrobes, guest slippers for indoors and outdoors
- All guest suite bathrooms equipped with double sinks, rainforest shower, freestanding bath tub, tropical outdoor shower, bidet in main house suite; water supplied thought centralized three-stage filtration system
- Oversized infinity pool with eight lounge chairs cum sun umbrellas, children's plunge pool, pool toys, river bale, outdoor pool shower and garden spa tub; massage and spa services provided on-site but professional therapists