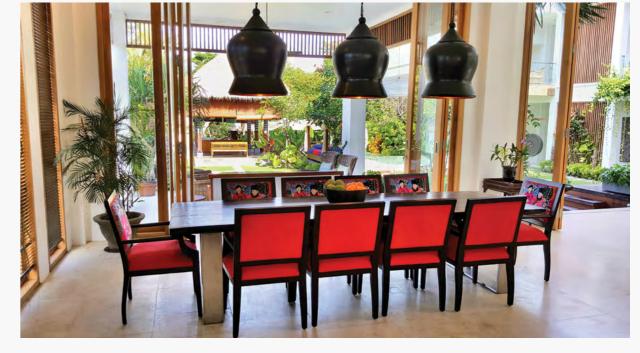

- Outdoor pool lounge and dining area with stainless steel BBQ
- Dining area with long table for ten (kids high chairs available) overlooking colonial-style tea lounge
- Main house kitchen with breakfast bar, stainless steel fridge with filtered ice water and ice cube dispenser, Nespresso machine
- Meals prepared on-site at guests' request or catered by select restaurants (latest menus available from our team)
- Media room with family-friendly seating, large flat screen TV, Blu-ray DVD, Apple TV, Google Chromecast
- Library with books, family games, oversized desk, laptop computer and multi-function printer/scanner for guest use
- Gym pavilion with commercial-grade fitness equipment and yoga area
- Separate service house with professional stainless steel kitchen and manager's office
- Free WiFi powered by multiple high-speed router hubs throughout the property
- Multi-system power outlets (220 V) throughout the property
- Laundry service with 24-hour turnaround
- Fully staffed with dedicated service team that arranges a wide range of guest services (car rental with driver, motor scooter, baby sitting, shopping concierge)