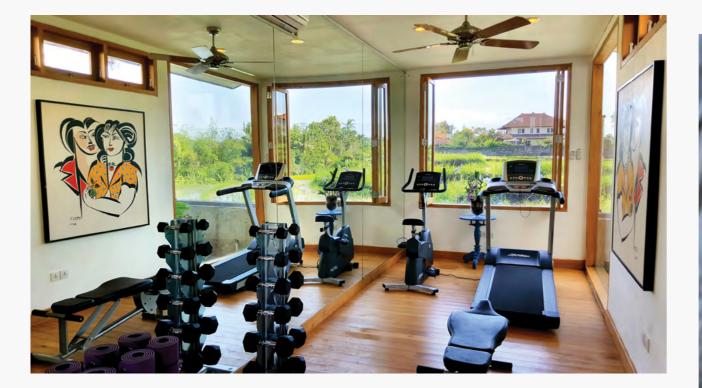

- Outdoor pool lounge and dining area with stainless steel BBQ
- Dining area with long table for ten (kids high chairs available) overlooking colonial-style tea lounge
- Main house kitchen with breakfast bar, stainless steel fridge with filtered ice water and ice cube dispenser, Nespresso machine
- Meals prepared on-site at guests' request or catered by select restaurants (latest menus available from our team)
- Media room with family-friendly seating, large flat screen TV, Blu-ray DVD, Apple TV, Google Chromecast
- Library with books, family games, oversized desk, laptop computer and multi-function printer/scanner for guest use
- Gym pavilion with commercial-grade fitness equipment and yoga area
- Separate service house with professional stainless steel kitchen and manager's office
- Free WiFi powered by multiple high-speed router hubs throughout the property
- Multi-system power outlets (220 V) throughout the property
- Laundry service with 24-hour turnaround
- Fully staffed with dedicated service team that arranges a wide range of guest services (car rental with driver, motor scooter, baby sitting, shopping concierge)