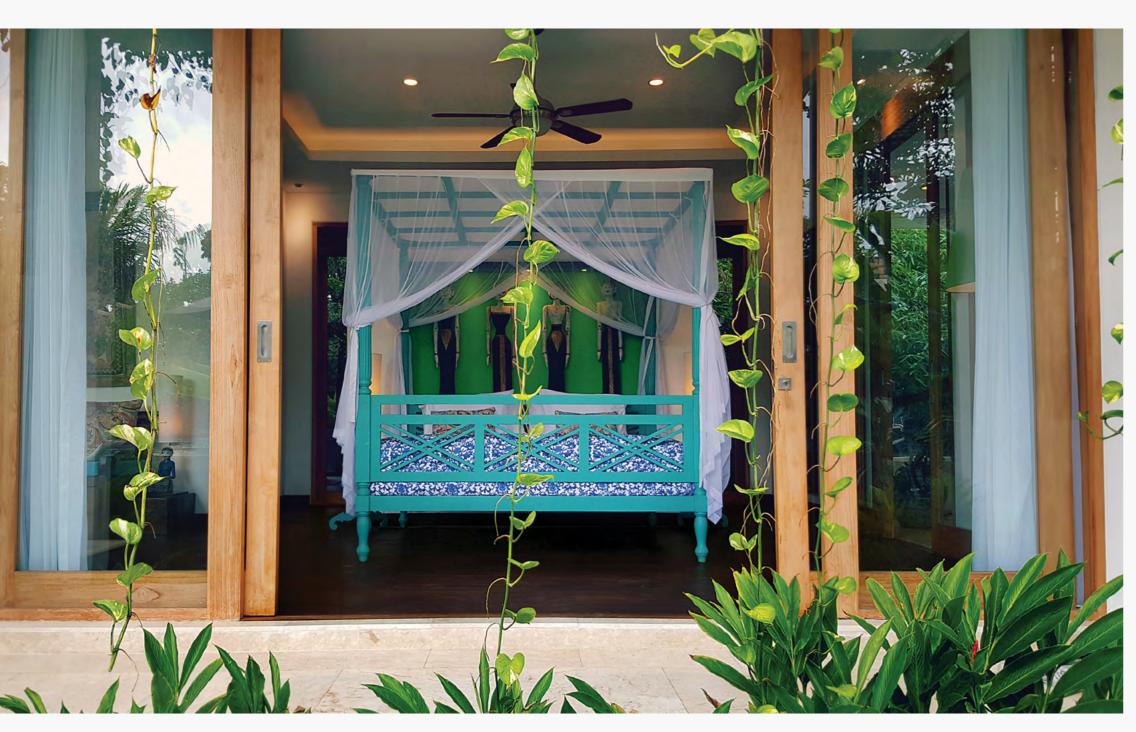

Villa Bambuu features five meticulously styled luxurious suites. Each with an individual, hand-selected decor. Elegantly furnished. Distinctively decorated with a full set of discerning amenities you expect from a high-end residence (LED satellite TV, Bluetooth speaker, mini fridge, in-room safe, work desk, air conditioning, ceiling fan, service team call system). Slate-tiled oversized bathrooms with rainforest shower, free-standing tub, and tropical outdoor shower. Master suite located on the upper floor of the Main House, four spacious guest suites located in the exclusive Guest House.