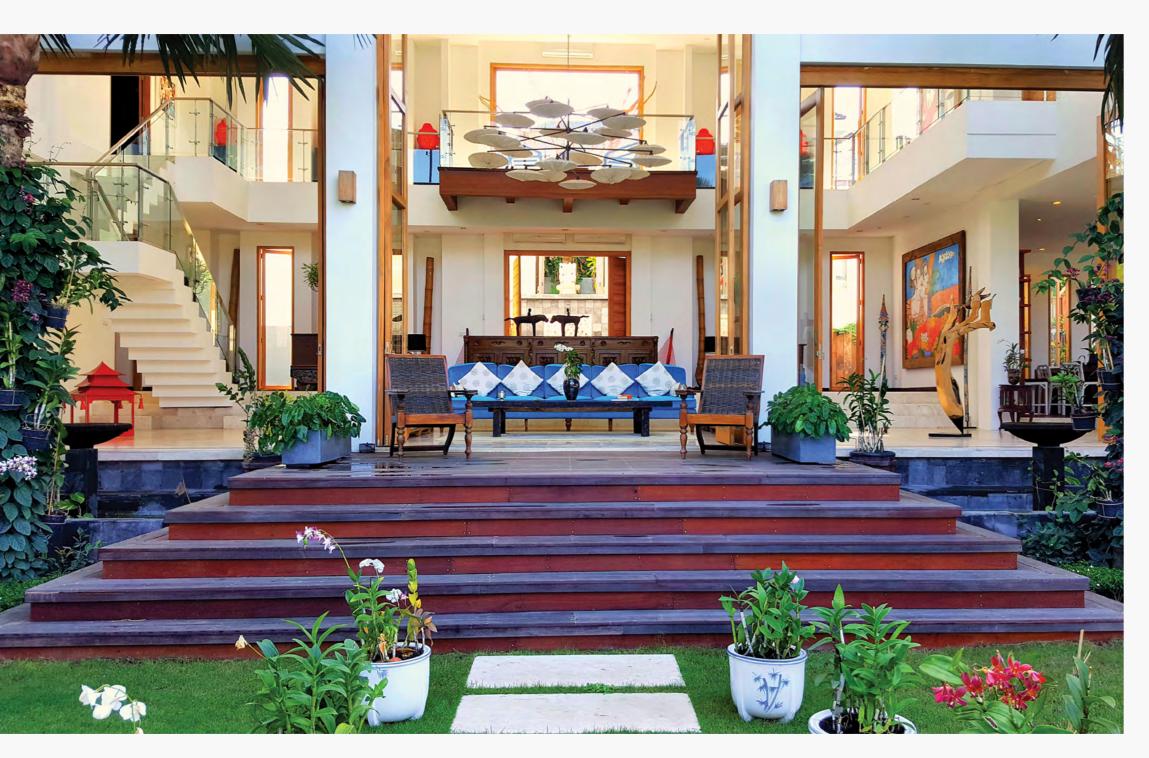

Extra high ceilings and oversized folding panorama windows that open to breathtaking vistas and provide optimal air circulation. An eclectic collection of art from Bali, Indonesia, and Asia scattered throughout the property.

aaaaaa maaaa

Villa Bambuu's garden is a tropical paradise with a large variety of exotic plants, fruit trees, and orchid varieties. 16-meter swimming pool. 6x6-meter kids pool with lots of pool toys. Large outdoor pavilion, the "bale", the perfect place for a poolside lunch or getting some rest in the shade. Pool deck with sun beds and umbrellas, plus two romantic cabanas. Spa pavilion perfect for relaxing massages and treatments. Large sunken spa tub hidden amidst tropical vegetation. Stainless outdoor BBQ grill. Table tennis and many other pool games. Full Wi-Fi coverage. House temple built in traditional Balinese style.