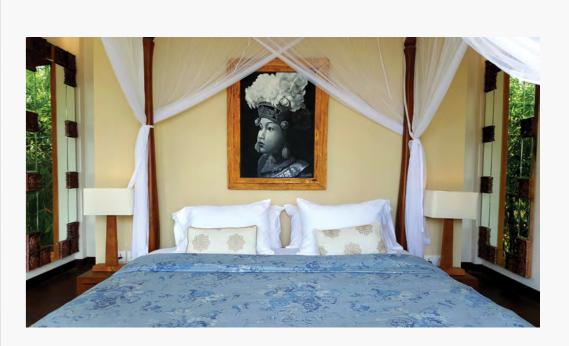

Villa Bambuu features five meticulously styled luxurious suites. Each with an individual, hand-selected decor. Elegantly furnished. Distinctively decorated with a full set of discerning amenities you expect from a high-end residence (LED satellite TV, Bluetooth speaker, mini fridge, in-room safe, work desk, air conditioning, ceiling fan, service team call system). Slate-tiled oversized bathrooms with rainforest shower, free-standing tub, and tropical outdoor shower. Master suite located on the upper floor of the Main House, four spacious guest suites located in the exclusive Guest House.

- Situated on 2,000 square meters of scenic land between rice fields and bamboo grove, located on a quiet cul-de-sac country lane
- Five-minute drive (20-minute walk) to Echo Beach, 45 minutes to the airport, within easy reach to Seminyak
- Five generously sized guest suites (one in main house, four in guest house)
- All guest suites equipped with king size beds (one suite with two 120 cm twin beds), sofas with pull-out trundle beds in
  guest house suites, air conditioning, ceiling fans, flat screen TVs, Bluetooth speakers, in-room safes, mini refrigerators,
  staff call button system, oversized built-in closets, black-out curtains, King Koil mattresses, fine 400 thread-count
  linens, premium towels, elegant bathrobes, guest slippers for indoors and outdoors
- All guest suite bathrooms equipped with double sinks, rainforest shower, freestanding bath tub, tropical outdoor shower, bidet in main house suite; water supplied thought centralized three-stage filtration system
- Oversized infinity pool with eight lounge chairs cum sun umbrellas, children's plunge pool, pool toys, river bale, outdoor pool shower and garden spa tub; massage and spa services provided on-site but professional therapists