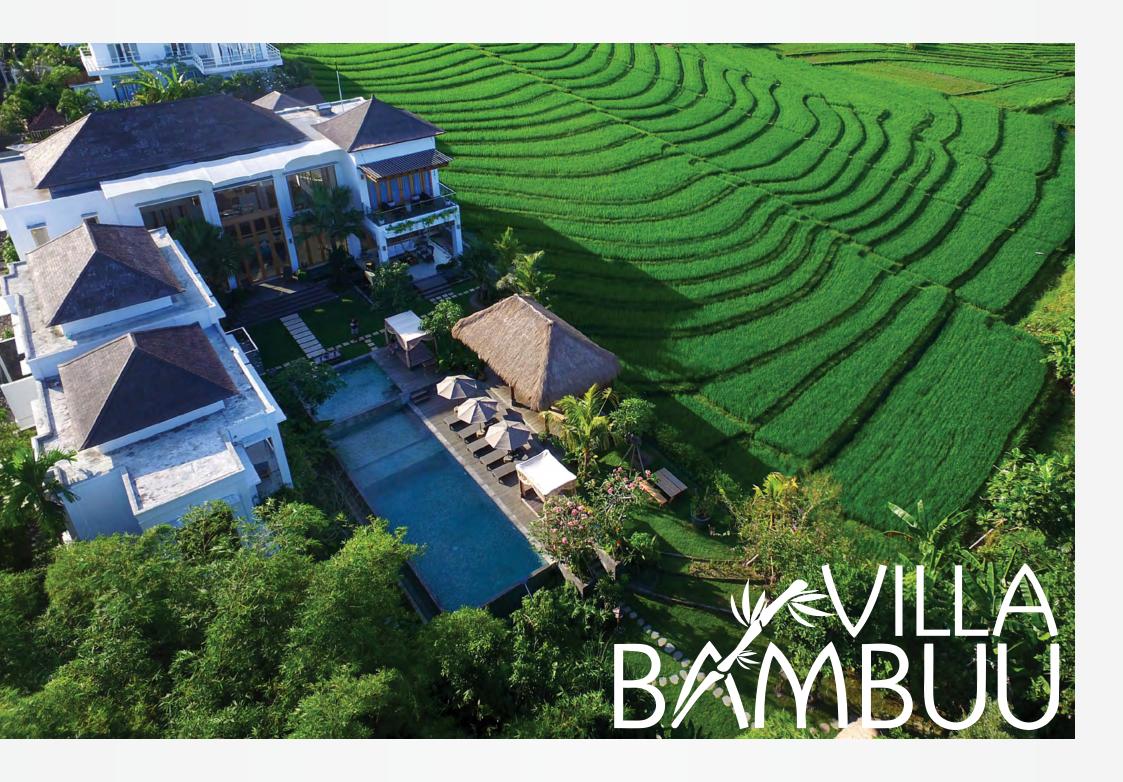

## VILLA BAMBUU - TROPICAL LIVING. BALI STYLE.

A luxury estate with dramatic architecture. Airy, bright, combining a modern tropical style with traditional Balinese design elements. Five extra spacious, individually styled guest suites. Guests will enjoy the facilities and services of a top-line luxury resort with the seclusion and exclusivity that only a private estate can provide. Dedicated on-site guest service team. Balinese spa services for adults. Great amenities for kids. Set between the rice fields of Canggu. Five minutes from Echo Beach.

- Situated on 2,000 square meters of scenic land between rice fields and bamboo grove, located on a quiet cul-de-sac country lane
- Five-minute drive (20-minute walk) to Echo Beach, 45 minutes to the airport, within easy reach to Seminyak
- Five generously sized guest suites (one in main house, four in guest house)
- All guest suites equipped with king size beds (one suite with two 120 cm twin beds), sofas with pull-out trundle beds in
  guest house suites, air conditioning, ceiling fans, flat screen TVs, Bluetooth speakers, in-room safes, mini refrigerators,
  staff call button system, oversized built-in closets, black-out curtains, King Koil mattresses, fine 400 thread-count
  linens, premium towels, elegant bathrobes, guest slippers for indoors and outdoors
- All guest suite bathrooms equipped with double sinks, rainforest shower, freestanding bath tub, tropical outdoor shower, bidet in main house suite; water supplied thought centralized three-stage filtration system
- Oversized infinity pool with eight lounge chairs cum sun umbrellas, children's plunge pool, pool toys, river bale, outdoor pool shower and garden spa tub; massage and spa services provided on-site but professional therapists