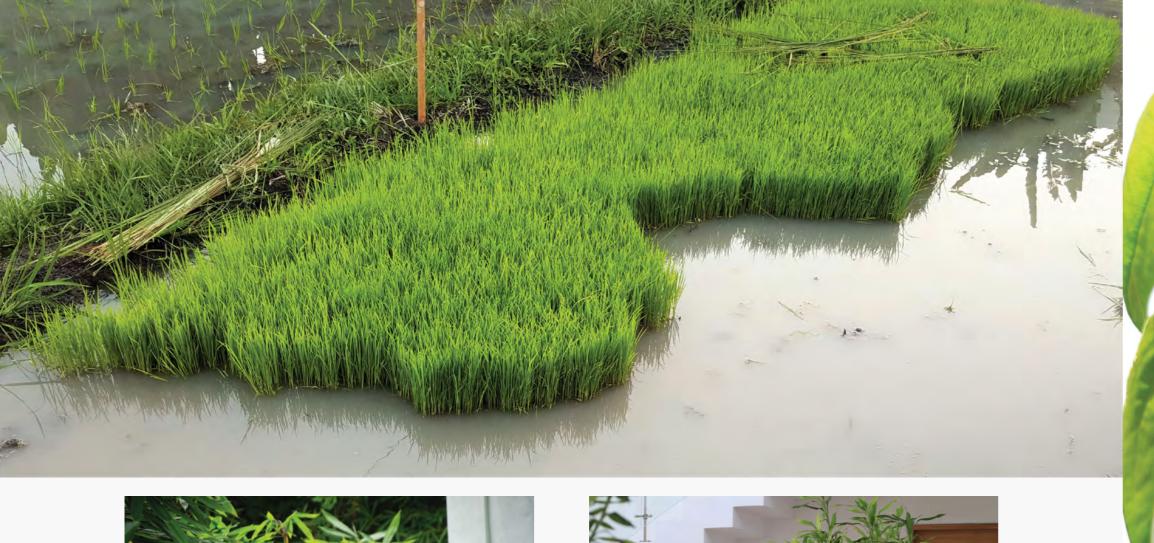

## VILLA BAMBUU - TROPICAL LIVING. BALI STYLE.

A luxury estate with dramatic architecture. Airy, bright, combining a modern tropical style with traditional Balinese design elements. Five extra spacious, individually styled guest suites. Guests will enjoy the facilities and services of a top-line luxury resort with the seclusion and exclusivity that only a private estate can provide. Dedicated on-site guest service team. Balinese spa services for adults. Great amenities for kids. Set between the rice fields of Canggu. Five minutes from Echo Beach.

- Situated on 2,000 square meters of scenic land between rice fields and bamboo grove, located on a quiet cul-de-sac country lane
- Five-minute drive (20-minute walk) to Echo Beach, 45 minutes to the airport, within easy reach to Seminyak
- Five generously sized guest suites (one in main house, four in guest house)
- All guest suites equipped with king size beds (one suite with two 120 cm twin beds), sofas with pull-out trundle beds in
  guest house suites, air conditioning, ceiling fans, flat screen TVs, Bluetooth speakers, in-room safes, mini refrigerators,
  staff call button system, oversized built-in closets, black-out curtains, King Koil mattresses, fine 400 thread-count
  linens, premium towels, elegant bathrobes, guest slippers for indoors and outdoors
- All guest suite bathrooms equipped with double sinks, rainforest shower, freestanding bath tub, tropical outdoor shower, bidet in main house suite; water supplied thought centralized three-stage filtration system
- Oversized infinity pool with eight lounge chairs cum sun umbrellas, children's plunge pool, pool toys, river bale, outdoor pool shower and garden spa tub; massage and spa services provided on-site but professional therapists