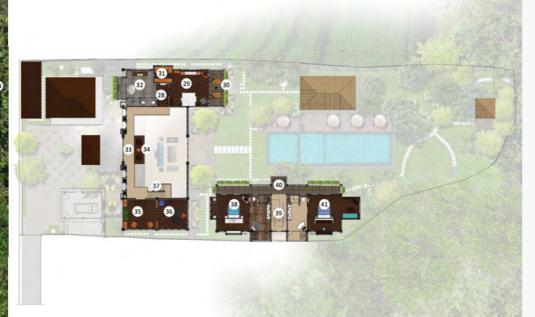

31. Master Suite walk-through closet

41. Canggu Suite

22. Outdoor dining area (bale) 32. Master Suite bathroom 33. Gallery walk 23. Outdoor lounge (bale) 34. Gallery sitting area 24. House main temple 25. River pavilion (bale) 35. Library 36. Office/work area 26. Outdoor spa tub 37. Staircase to main house lower floor 27. House shrine 28. Master Suite entrance area 38. TK (China) Suite 29. Master Suite bedroom 39. Staircase to guest house lower floor 40. Observation balcony 30. Master Suite balcony

- Situated on 2,000 square meters of scenic land between rice fields and bamboo grove, located on a quiet cul-de-sac country lane
- Five-minute drive (20-minute walk) to Echo Beach, 45 minutes to the airport, within easy reach to Seminyak
- Five generously sized guest suites (one in main house, four in guest house)
- All guest suites equipped with king size beds (one suite with two 120 cm twin beds), sofas with pull-out trundle beds in
  guest house suites, air conditioning, ceiling fans, flat screen TVs, Bluetooth speakers, in-room safes, mini refrigerators,
  staff call button system, oversized built-in closets, black-out curtains, King Koil mattresses, fine 400 thread-count
  linens, premium towels, elegant bathrobes, guest slippers for indoors and outdoors
- All guest suite bathrooms equipped with double sinks, rainforest shower, freestanding bath tub, tropical outdoor shower, bidet in main house suite; water supplied thought centralized three-stage filtration system
- Oversized infinity pool with eight lounge chairs cum sun umbrellas, children's plunge pool, pool toys, river bale, outdoor pool shower and garden spa tub; massage and spa services provided on-site but professional therapists