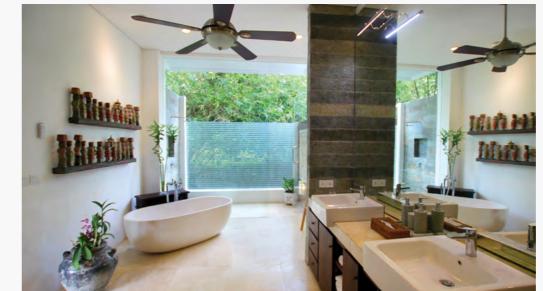

Villa Bambuu features five meticulously styled luxurious suites. Each with an individual, hand-selected decor. Elegantly furnished. Distinctively decorated with a full set of discerning amenities you expect from a high-end residence (LED satellite TV, Bluetooth speaker, mini fridge, in-room safe, work desk, air conditioning, ceiling fan, service team call system). Slate-tiled oversized bathrooms with rainforest shower, free-standing tub, and tropical outdoor shower. Master suite located on the upper floor of the Main House, four spacious guest suites located in the exclusive Guest House.