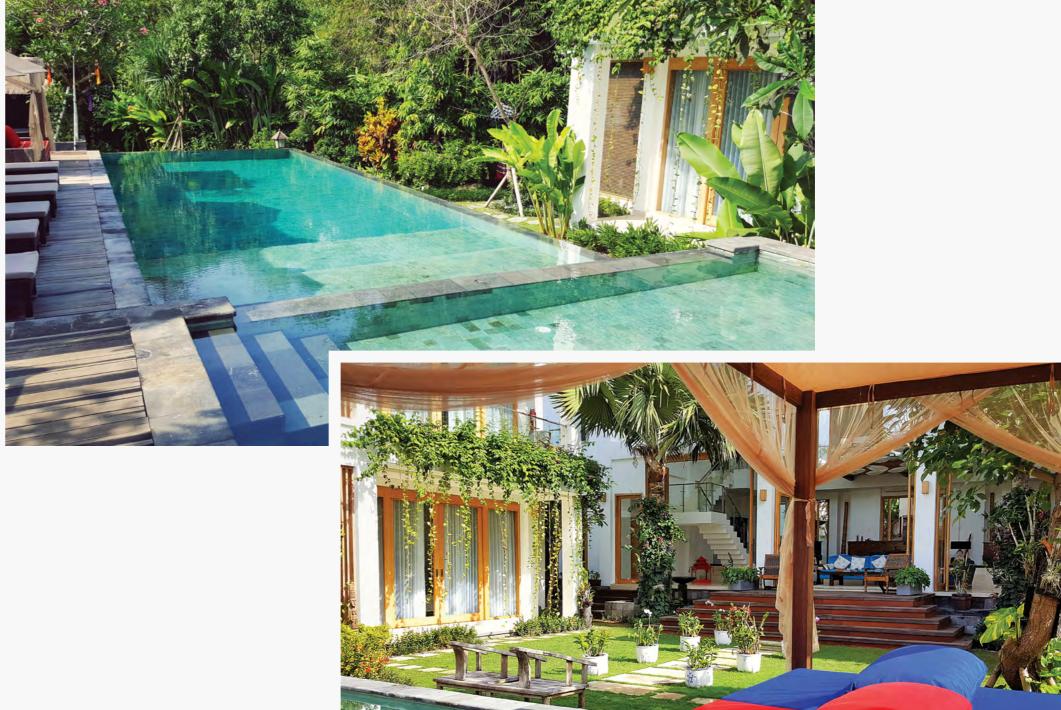

aaaaaa maaaa

Villa Bambuu's garden is a tropical paradise with a large variety of exotic plants, fruit trees, and orchid varieties. 16-meter swimming pool. 6x6-meter kids pool with lots of pool toys. Large outdoor pavilion, the "bale", the perfect place for a poolside lunch or getting some rest in the shade. Pool deck with sun beds and umbrellas, plus two romantic cabanas. Spa pavilion perfect for relaxing massages and treatments. Large sunken spa tub hidden amidst tropical vegetation. Stainless outdoor BBQ grill. Table tennis and many other pool games. Full Wi-Fi coverage. House temple built in traditional Balinese style.

- Situated on 2,000 square meters of scenic land between rice fields and bamboo grove, located on a quiet cul-de-sac country lane
- Five-minute drive (20-minute walk) to Echo Beach, 45 minutes to the airport, within easy reach to Seminyak
- Five generously sized guest suites (one in main house, four in guest house)
- All guest suites equipped with king size beds (one suite with two 120 cm twin beds), sofas with pull-out trundle beds in
  guest house suites, air conditioning, ceiling fans, flat screen TVs, Bluetooth speakers, in-room safes, mini refrigerators,
  staff call button system, oversized built-in closets, black-out curtains, King Koil mattresses, fine 400 thread-count
  linens, premium towels, elegant bathrobes, guest slippers for indoors and outdoors
- All guest suite bathrooms equipped with double sinks, rainforest shower, freestanding bath tub, tropical outdoor shower, bidet in main house suite; water supplied thought centralized three-stage filtration system
- Oversized infinity pool with eight lounge chairs cum sun umbrellas, children's plunge pool, pool toys, river bale, outdoor pool shower and garden spa tub; massage and spa services provided on-site but professional therapists