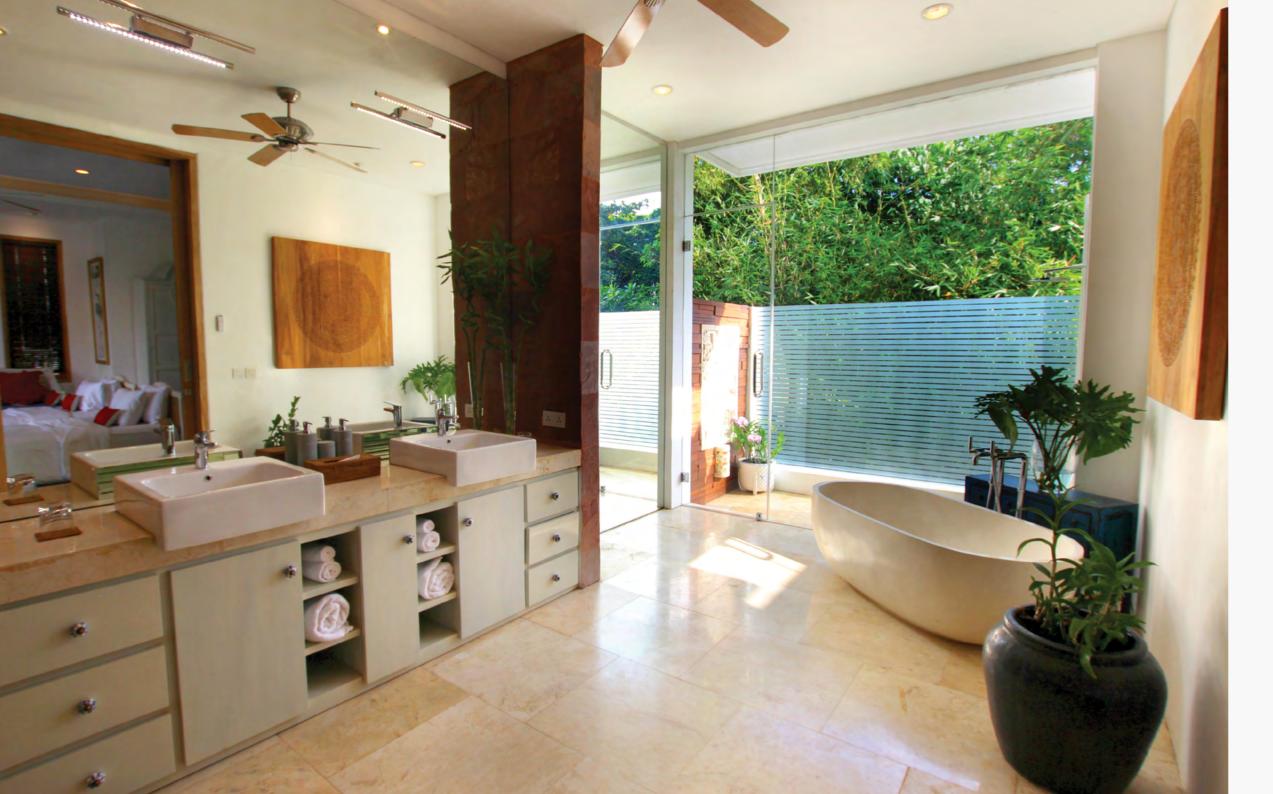

Villa Bambuu features five meticulously styled luxurious suites. Each with an individual, hand-selected decor. Elegantly furnished. Distinctively decorated with a full set of discerning amenities you expect from a high-end residence (LED satellite TV, Bluetooth speaker, mini fridge, in-room safe, work desk, air conditioning, ceiling fan, service team call system). Slate-tiled oversized bathrooms with rainforest shower, free-standing tub, and tropical outdoor shower. Master suite located on the upper floor of the Main House, four spacious guest suites located in the exclusive Guest House.

- Situated on 2,000 square meters of scenic land between rice fields and bamboo grove, located on a quiet cul-de-sac country lane
- Five-minute drive (20-minute walk) to Echo Beach, 45 minutes to the airport, within easy reach to Seminyak
- Five generously sized guest suites (one in main house, four in guest house)
- All guest suites equipped with king size beds (one suite with two 120 cm twin beds), sofas with pull-out trundle beds in
  guest house suites, air conditioning, ceiling fans, flat screen TVs, Bluetooth speakers, in-room safes, mini refrigerators,
  staff call button system, oversized built-in closets, black-out curtains, King Koil mattresses, fine 400 thread-count
  linens, premium towels, elegant bathrobes, guest slippers for indoors and outdoors
- All guest suite bathrooms equipped with double sinks, rainforest shower, freestanding bath tub, tropical outdoor shower, bidet in main house suite; water supplied thought centralized three-stage filtration system
- Oversized infinity pool with eight lounge chairs cum sun umbrellas, children's plunge pool, pool toys, river bale, outdoor pool shower and garden spa tub; massage and spa services provided on-site but professional therapists